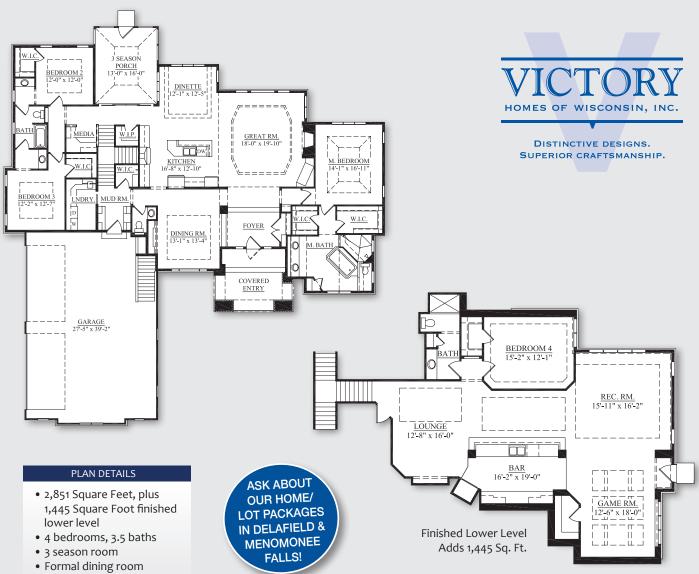

## LINDEN

Sq. Ft. 2802

Base Price: \$441,700.00

## Additional Items added to this Linden Model include:

- Add 311 Sq. Ft to garage to accommodate four car garage
- Add 49 Sq. Ft to main floor
- Add stairs from garage to basement with Steel insulated door in basement
- Upgrade to 9' tall, 10" thick poured foundation ILO 8' tall, 8" thick poured foundation
- · Credit standard awning windows and area wells
- Windows changes at dinette & three season room entrance and add one at garage return wall
- Upgrade front door to #7501 H/F w/ Baroque Glass, add 2-Panel Arched Top steel, 24AT
- Add upgrade to two 16'x8' doors, upgrade to 660/664 series doors with rectangular windows and black strap hinges & handles
- Added Cupola on garage roof
- Added upgrade to T&G ceiling at front porch and under front porch arches
- Add additional exterior veneer and upgrade to natural thin stone ILO brick
- Upgrade to natural thin stone to mantel and solid Bedford hearthstone at fireplace
- Upgrade to acid stained floor at three season room
- Add Aprilaire 700A powered humidifier, 96% two stage variable speed furnace and 14.5 Seer ac
- Upgrade various plumbing fixtures throughout the home
- Change from Kohler whirlpool tub to a bubble massage air tub
- Add (1) water line for future water softener system and (1) water line for humidifier
- Electrical upgrades (over/under/in cabinet lights, floor outlet, recessed cans at front porch, etc.
- Added central vacuum, various audio/video upgrades including surround wiring and speakers
- Added upgrade to R-23 BIBS insulation and sound insulate all interior bath & laundry walls
- Add finish garage including: R13 wall & R30 ceiling insulation & skip trowel finished drywall
- Added skip trowel finish with square corners complete
- Change Trim Package to 7-1/4" MDF base, 3-1/4" MDF case and solid core Masonite doors
- Upgrade Pantry Door to reeded Glass
- Add built-in TV Cabinet/Entertainment Center @ great room, china hutch @ dining room
- Upgrade / change cabinet layouts, styles, finishes and features at multiple areas
- Add custom closets at master closets and pantry
- Upgrade Granite at kitchen, drop zone, master bath, and add granite at Lav
- Upgrade to painted trim package (windows, doors, base and case) at main level
- Add (3) additional wall paint colors, add two painted ceiling areas
- Credit shower door at master, add custom shower enclosure at master bathroom
- Change from standard master bath shower to a custom all tile/glass wall shower in master bath
- Add custom ceramic tile shower at master and add ceramic tile backsplash at kitchen
- · Added HWF upgrade to Acascia

## The Linden Model Price with above listed options (Sq. Ft. 3020): \$574,543.92 The Linden optional finished basement price (Sq. Ft. 1445): \$88,944.53

\*This price is for the home only, constructed on your lot. The price does not include landscaping, driveway, patio, decorating, address stone, audio / video equipment and wiring, non built-in appliances, or lot improvement costs.