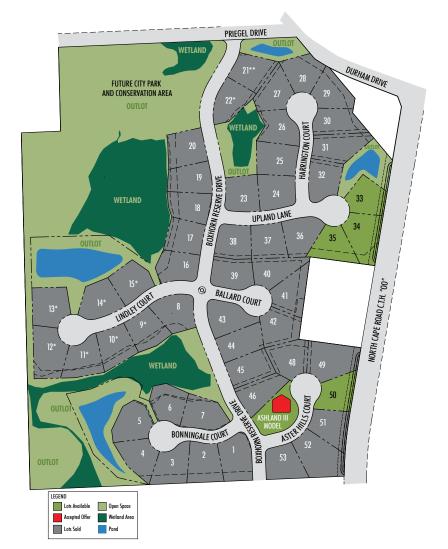

## About the Community

Located at the corner of North Cape Road and Durham Drive in Muskego, Aster Hills Estates has some of the best lots in the area. Every lot is more than a half acre and many have exposed basement areas. With many cul-de-sacs and breathtaking views of conservancy and wetland areas, Aster Hills Estates boasts natural beauty.

## **Neighborhood Features**

- · Muskego-Norway School District
- Fully Improved
- Conservancy and wetlands throughout the neighborhood
- · Future City park adjacent to site

## Directions

I-43 to Moorland Road. South on Moorland Road. Moorland Road becomes Durham Drive. Continue on Durham Drive. Right onto N Cape Road. Right onto Boxhorn Drive. Right onto Boxhorn Reserve Drive into subdivision.