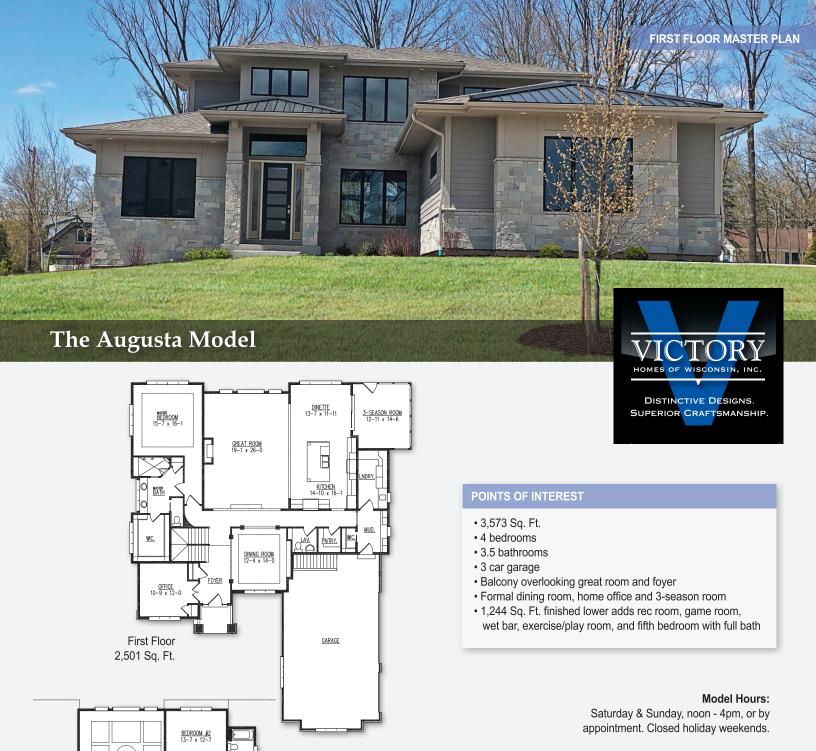

2635 Calla Lilly Lane Lilly Crossing, Brookfield

Directions: 41/45 to W. North Ave. exit. West on W. North Ave. to Lilly Rd. North on Lilly Rd. to community entrance on the right. East onto Thatcher Ln. Left on Calla Lilly Rd. to model on corner..

**Optional Finished** Lower Level Adds 1,244 Sq. Ft.

> follow us on f @ @ h @ D

Model home as depicted may not represent base home plan. Please see a sales representative for details.

PLAYROOM 12-9 x 11-