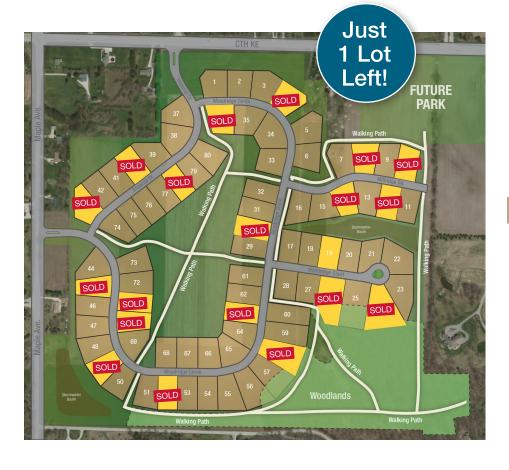

## About the Community

Woodridge Estates is a thoughtfully planned Delafield, Wisconsin community. Woodridge Estates is designed to accommodate high quality homes on reasonably sized lots. If you are looking for a unique new neighborhood with rolling terrain, walking trails and featuring nature's beauty – Woodridge Estates is for you.

## **Neighborhood Features**

- Walking Paths and Permanently Preserved Open Space Surrounds the Homesites
- · Municipal Sewer and Private Well
- Protective Covenants
- · Arrowhead School District
- · Hartland/Lakeside School District (K-8)

## Directions

I-94, exit Hwy. 83. North to W. North Shore Drive. East to community entrance on the right (at Imperial Drive.)

Woodlands

Homesites

Walking Path

Information is deemed to be accurate and is subject to change without notice. Buyers are encouraged to review the recorded plat map and grading plans with their builder. Please call for current availability.